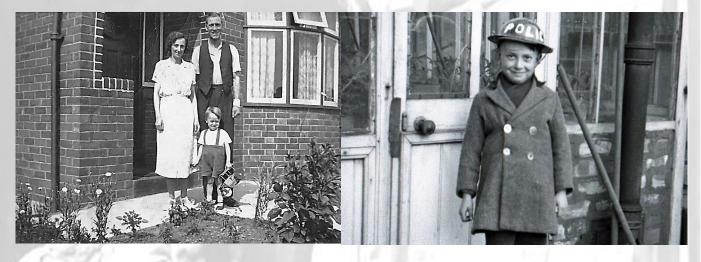

Year 2 text 'The Paperbag Princess includes dragons. In Art the children are drawing dragon eyes before making them from clay... School VE day celebrations are taking place on Wednesday 14th May.

My Dad, Mr Chapple, will be coming in to school to speak to the children about his war time memories. He lived in Newcastle Road with his family during the war and was evacuated to Rothbury. He witnessed bombing and collected shrapnel whenever this happened. The picture below is him aged 2 years outside the house in Newcastle Road with his Mum and Dad. My Grandfather served in both world wars as an officer and was in Germany in world war 2.