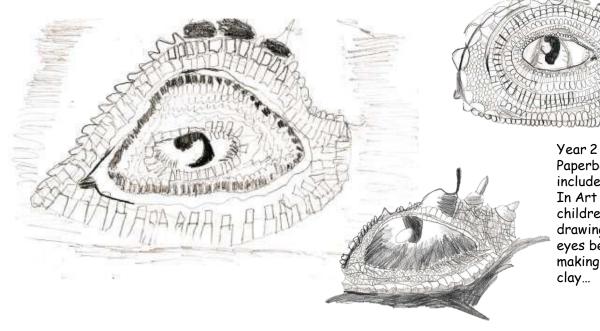

Meanwhile, in **Year 2**, children have been developing their artistic skills by creating **detailed pencil sketches of dragon eyes**, experimenting with different pencil grades to achieve texture and tone. In the coming weeks, they will be bringing their sketches to life in **3D using clay**—a fantastic link between their literacy and art curriculum.

Year 2 text 'The Paperbag Princess includes dragons. In Art the children are drawing dragon eyes before making them from clay... School VE day celebrations are taking place on Wednesday 14th May.

My Dad, Mr Chapple, will be coming in to school to speak to the children about his war time memories. He lived in Newcastle Road with his family during the war and was evacuated to Rothbury. He witnessed bombing and collected shrapnel whenever this happened. The picture below is him aged 2 years outside the house in Newcastle Road with his Mum and Dad. My Grandfather served in both world wars as an officer and was in Germany in world war 2.