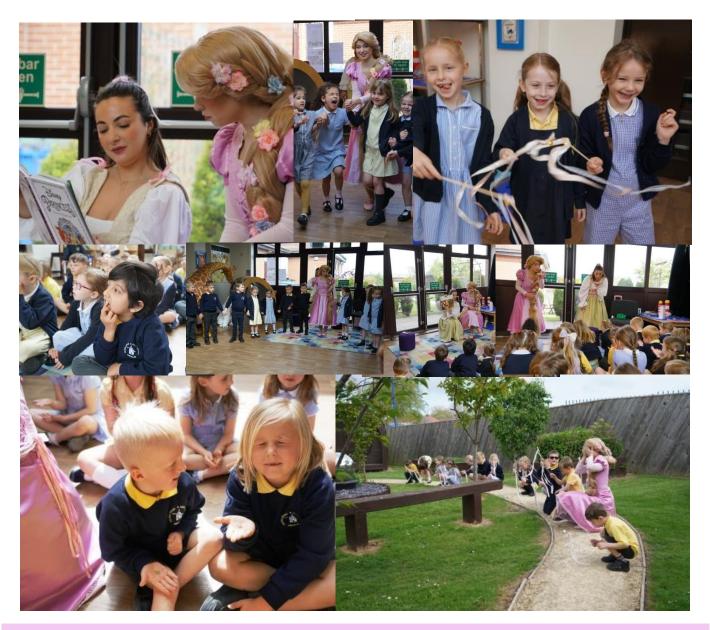

To bring the learning to life, **Princess Rapunzel herself visited each Year 1 class this week**—as you may have seen in the photos! During her visit, the children were encouraged to think about their own dreams for the future. These led to some wonderfully imaginative and heartfelt aspirations: *Felix* would like an aerodynamic gold Lamborghini when he grows up, *Azara* hopes to become a teacher, and *Callum* dreams of owning a fictional flint dragon—because, as he wisely reminded us, dinosaurs are extinct! To deepen their learning, **Year 1 will soon be visiting Newcastle Castle**, where they will explore the history and stories linked to castles, princesses, and knights. We know this visit will offer even more rich opportunities for thinking, writing and creativity.

## Year 1 LOVED Rapunzel's visit, they listened, laughed and danced as well as made their wishes. Noah decided Princesses could be 'cool'!

| Learning Objective<br>use adjectives to describe a<br>tharacter from the story.<br>3 0-4-2 D | 25 |
|----------------------------------------------------------------------------------------------|----|
| by junte is jugar in the                                                                     |    |
|                                                                                              | 1  |