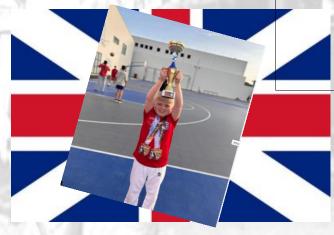

Before the Easter break, Walter travelled to Malta to compete in the British Karate Championships in the 8-9year-old category.

He took part in two key disciplines: **kata**, a choreographed sequence of punches, kicks, and blocks performed solo to demonstrate technique and form; and **kumite**, which involves sparring with a partner using offensive and defensive moves drawn from kata and kihon (basic techniques).

In an outstanding achievement, Walter and his team secured **second place**, a result proudly reflected in the trophies he brought home.

Walter enthusiastically shared insights about the scoring system used in the competition, noting that he also participated in **mixed-age sparring**. However, competitors are not permitted to fight opponents aged 12 or older, ensuring age-appropriate matchup.