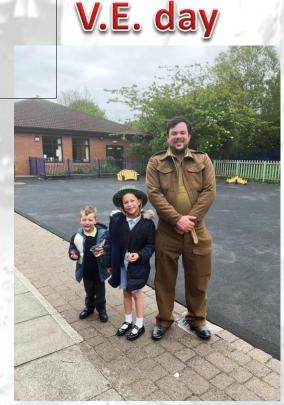

Sam and Amelia's Dad collects war time memorabilia and brought them to school today dressed as a soldier for VE day. They were very excited and Amelia knew lots of facts about VE celebrations and world war 2.