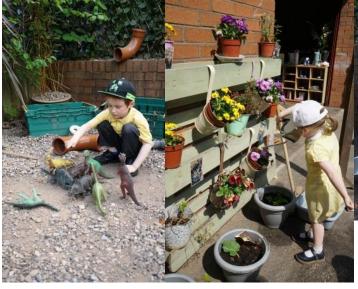

Nursery children, dressed for the sunshine with hats and suncream, enjoy their amazing outdoor environment. Last week.

Looking after the plants and enjoying the kitchen experience -cooking up a storm...