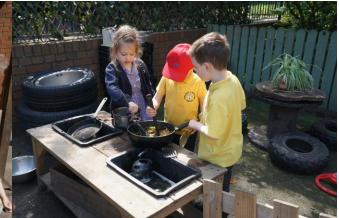

Nursery children, dressed for the sunshine with hats and suncream, enjoy their amazing outdoor environment. Last week.

Looking after the plants and enjoying the kitchen experience -cooking up a storm...